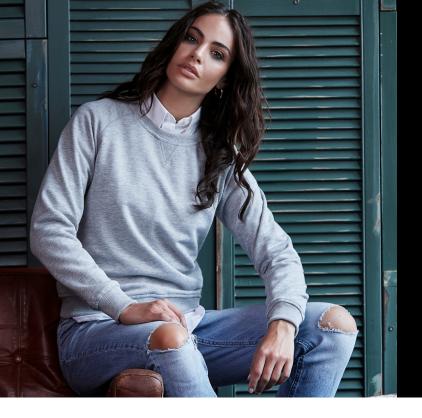

## WOMENS URBAN SWEAT

*Style 5401* 

This vintage-inspired crew neck sweat is made in the best 100% cotton quality. It is unbrushed with elastane in cuff and hem. Wear it with a dress shirt for work, or combine it with one of our high quality tees – this sweat is fit for any occasion.

## **SPECIFICATIONS**

Navy

Loose fashion fit  $\ //\$ Raglan sleeves  $\ //\$ 2x2 rib with elastane  $\ //\$ Unbrushed  $\ //\$ Long fiber Egyptian cotton  $\ //\$ Enzyme wash