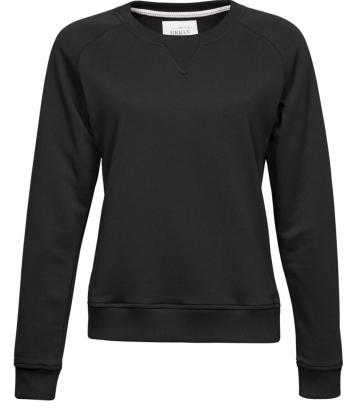

## WOMENS URBAN SWEAT

*Style 5401* 

This vintage-inspired crew neck sweat is made in the best 100% cotton quality. It is unbrushed with elastane in cuff and hem. Wear it with a dress shirt for work, or combine it with one of our high quality tees – this sweat is fit for any occasion.

## **SPECIFICATIONS**

Navy

Loose fashion fit  $\ //\$ Raglan sleeves  $\ //\$ 2x2 rib with elastane  $\ //\$ Unbrushed  $\ //\$ Long fiber Egyptian cotton  $\ //\$ Enzyme wash