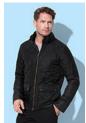

## **QUILTED JACKET**

Padded jacket for women

100% polyester

S-XL | Normal Fit | 10 / carton

## Special features

excellent heat insulation at light weight, water-resistant, wind repellent, collar and front edge with brown piping (leather look), attached pocket (patch pocket) with push buttons, zipper with metal puller (nickel-free), hang loop made of piping stripe (leather look), stand-up collar, storm flap, side seams and side panels (front and back), small size label in the collar, care label in the side seam, washable at 40°C