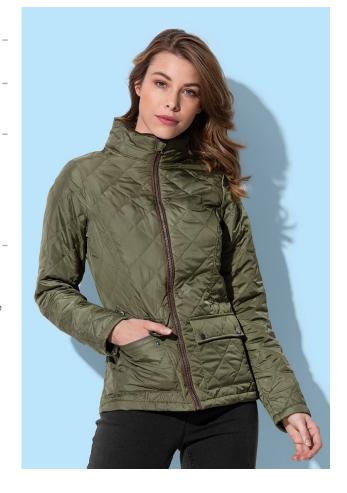

## **QUILTED JACKET**

Padded jacket for women

100% polyester

S-XL | Normal Fit | 10 / carton

## Special features

excellent heat insulation at light weight, water-resistant, wind repellent, collar and front edge with brown piping (leather look), attached pocket (patch pocket) with push buttons, zipper with metal puller (nickel-free), hang loop made of piping stripe (leather look), stand-up collar, storm flap, side seams and side panels (front and back), small size label in the collar, care label in the side seam, washable at 40°C